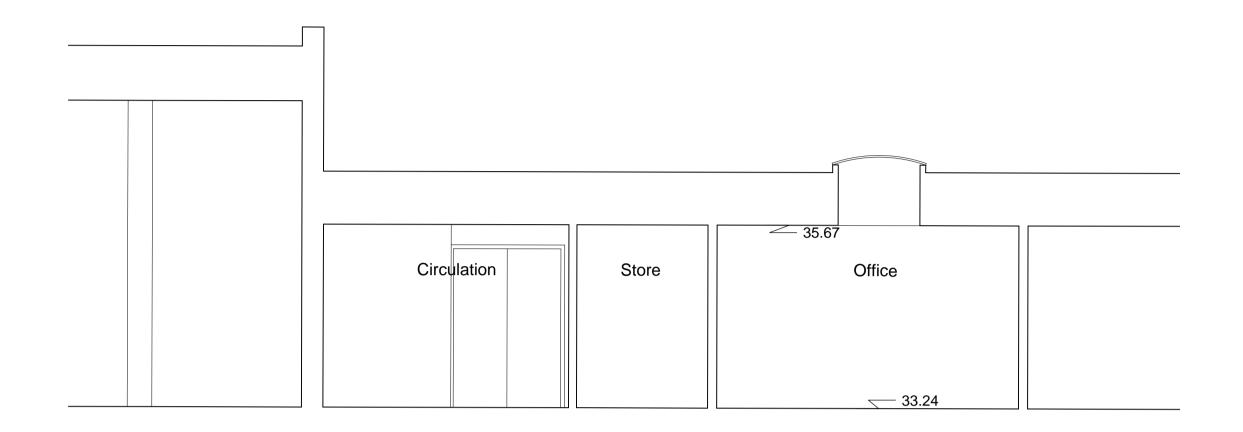

SECTION A-A

SECTION B-B

NOTES: Do not scale this drawing. All dimensions to be checked on site prior to commencement or manufacture.

NB: All information based on supplied third party information.
Location of roof lights and tank room subject to survey by others.
All discrepancies to be reported to FCG immediately upon discovery.

Project Title Whitehall Junior & Infant School Refurbishment, Extension and New Build

> Cowley Road London Borough of Hillingdon

> > Existing GA Sections

Drawing Title
Existing Infant School

Drawn by: Scale: Date:
RKC 1:100@A1 25.06.12