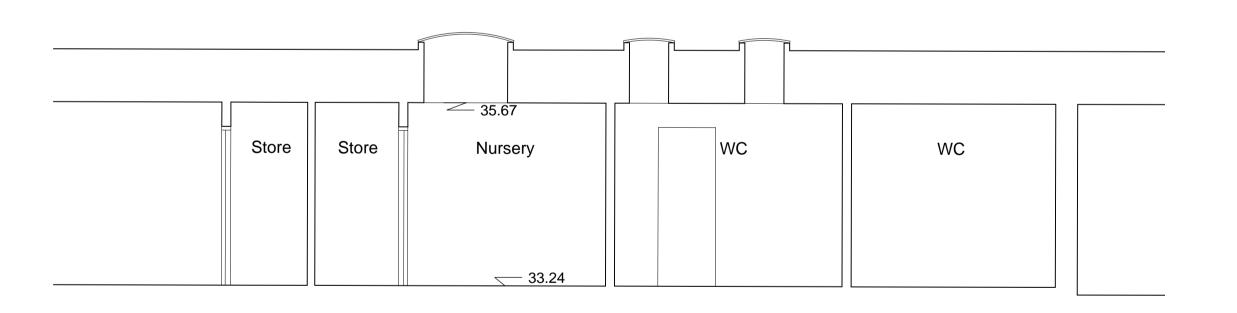

SECTION A-A

SECTION B-B

NOTES: Do not scale this drawing. All dimensions to be checked on site prior to commencement or manufacture.

NB: All information based on supplied third party information.
Location of roof lights and tank room subject to survey by others.
All discrepancies to be reported to FCG immediately upon discovery.

Project Title Whitehall Junior & Infant School Refurbishment, Extension and New Build

> Cowley Road London Borough of Hillingdon

> > Existing GA Sections

Drawing Title
Existing Infant School

Drawn by: Scale: Date:
RKC 1:100@A1 25.06.12